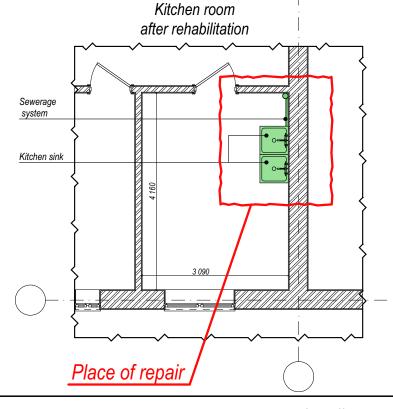

## **Current Situation Photo**

Photo 1

Photo 2

Project: Integrated support to the most vulnerable and conflict-affected populations in the Eastern and Northern Oblasts of Ukraine

Object : Dormitory of Kharkiv Automobile-and-Road Applied College

Address: St. Myroslava Mysla (Tsilinogradska), 22/39a

Drawing: Kitchen room rehabitation best scenario

| Date              | Page   |
|-------------------|--------|
| 10th of June 2024 | 2 of 3 |