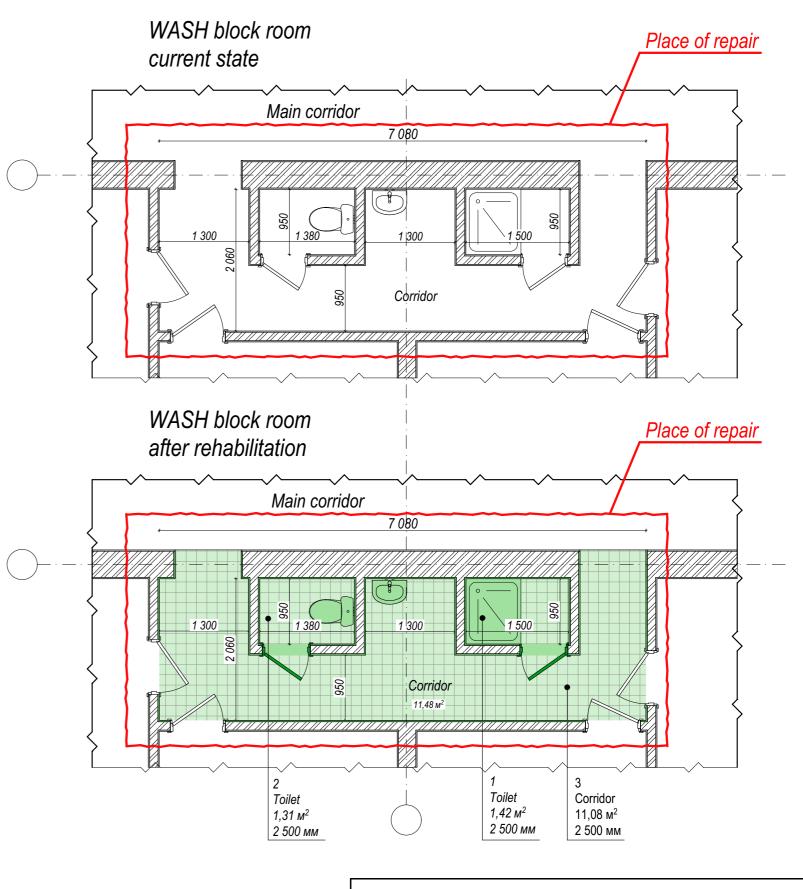

## **Current Situation Photo**

Photo 1

Photo 2

Photo 3

Photo 4

Project : Integrated support to the most vulnerable and conflict-affected populations in the Eastern and Northern Oblasts of Ukraine

Object : Dormitory of Kharkiv Automobile-and-Road Applied College Address : St. Myroslava Mysla (Tsilinogradska), 22/39a

Drawing: WASH block rehabitation best scenario

| Date              | Page   |
|-------------------|--------|
| 10th of June 2024 | 1 of 3 |