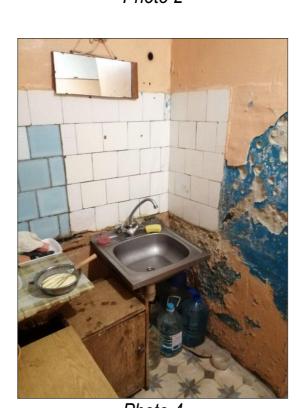

## **Current Situation Photo**

Photo 1

Photo 2

Project: Integrated support to the most vulnerable and conflict-affected populations in the Eastern and Northern Oblasts of Ukraine

Object : Dormitory of Kharkiv Automobile-and-Road Applied College

Address: St. Myroslava Mysla (Tsilinogradska), 22/39a

Drawing: Kitchen room rehabitation best scenario

| Date              | Page   |
|-------------------|--------|
| 10th of June 2024 | 2 of 3 |