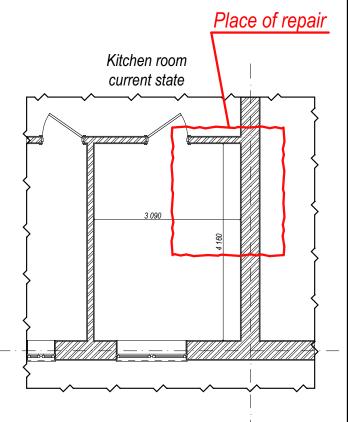

## **Current Situation Photo**

Photo 1

Photo 2

Project: Integrated support to the most vulnerable and conflict-affected populations in the Eastern and Northern Oblasts of Ukraine

Object : Dormitory of Kharkiv Automobile-and-Road Applied College

Address: St. Myroslava Mysla (Tsilinogradska), 22/39a

Drawing: Kitchen room rehabitation best scenario

| Date              | Page   |
|-------------------|--------|
| 10th of June 2024 | 2 of 3 |